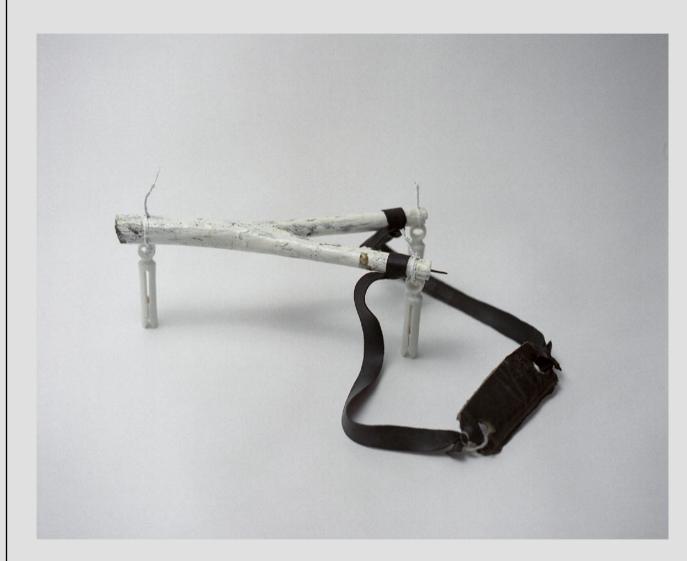

A alguns amigos, amigas e amigues que nos emprestaram partes de seus trabalhos.

À Fátima Aguiar que produziu o asfaltito (o anel fotografado nas mãos de Gal) que é parte da sua poética como artista. Além das duas pedras brancas para o estilingue de Davi (de Golias).

Ao Vinícius Rocha, nosso amigo atual vizinho, que nos atende quando interfonamos pedindo câmera emprestada e rolos de filme.

Ao vô Jerônimo dos Santos que confeccionou o estilingue de Davi com a goiabeira do quintal de sua casa em Queimados.

To some friends who lent us parts of their work.

To Fátima Aguiar who produced the *asfaltito* (the ring photographed in Gal's hands) that is part of her poetics as an artist. In addition to the two white stones for David's slingshot.

To Vinícius Rocha, our friend current neighbor, who helps us when we call asking to borrow a camera and rolls of film.

To grandpa Jerônimo dos Santos who made David's slingshot with the guava tree in the backyard of his house in Queimados.