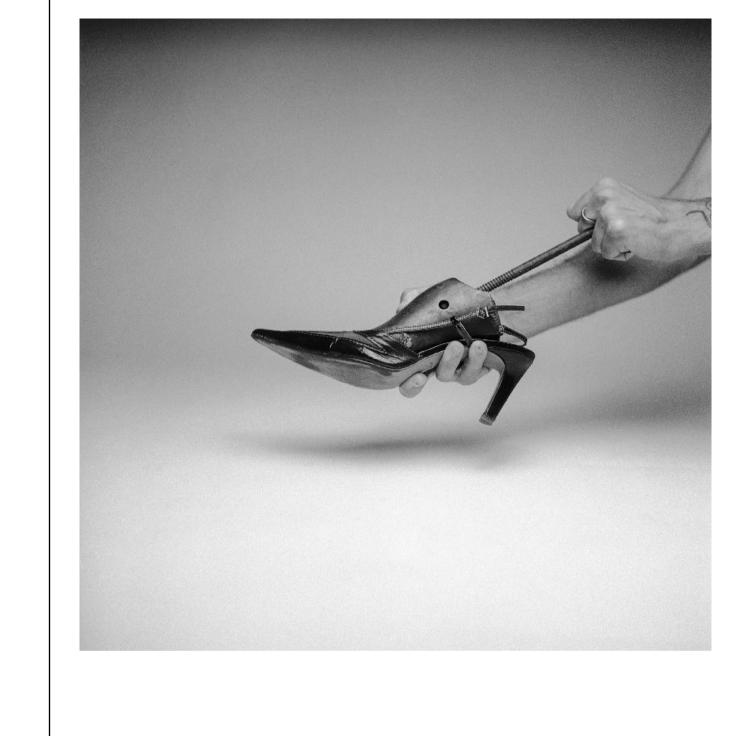

To Diego Bresani, friend and photographer responsible for the *Child rocket* and *Child heels* photographs, taken from a distance, us in Rio, he in Brasília. The pandemic's impossibility of travel and displacement made us ask for this delusional collaboration.