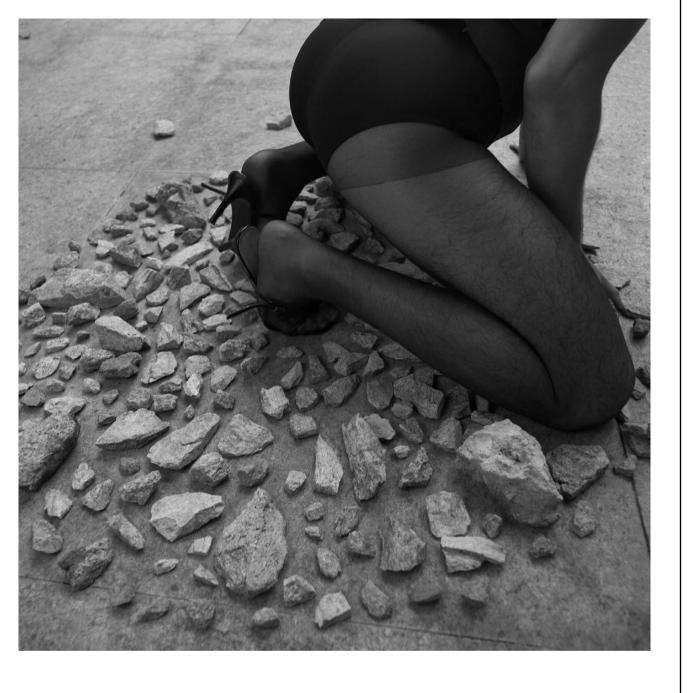

To Diego Bresani, friend and photographer responsible for the *Child rocket* and *Child heels* photographs, taken from a distance, us in Rio, he in Brasília. The pandemic's impossibility of travel and displacement made us ask for this delusional collaboration.