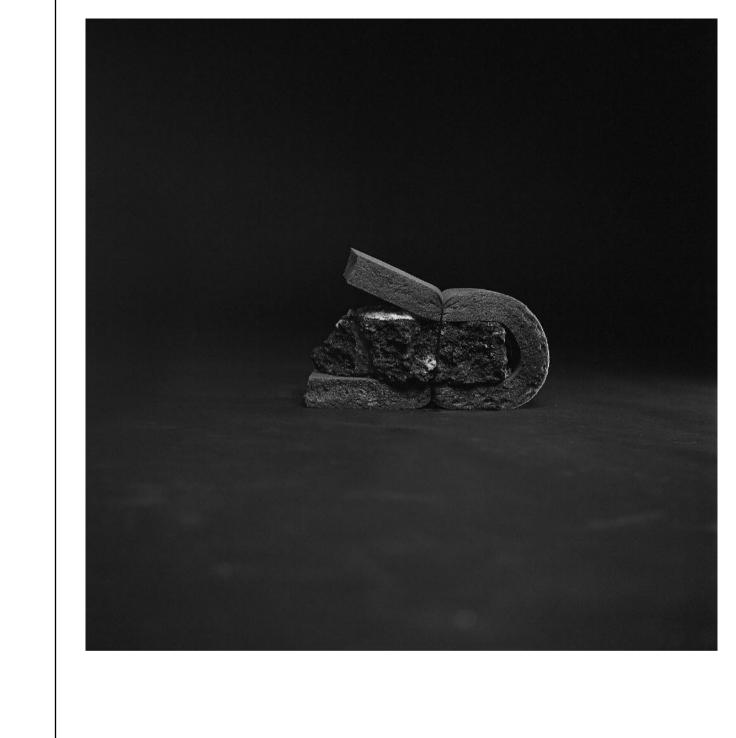

A alguns amigos, amigas e amigues que nos emprestaram partes de seus trabalhos.

À Fátima Aguiar que produziu o asfaltito (o anel fotografado nas mãos de Gal) que é parte da sua poética como artista. Além das duas pedras brancas para o estilingue de Davi (de Golias).