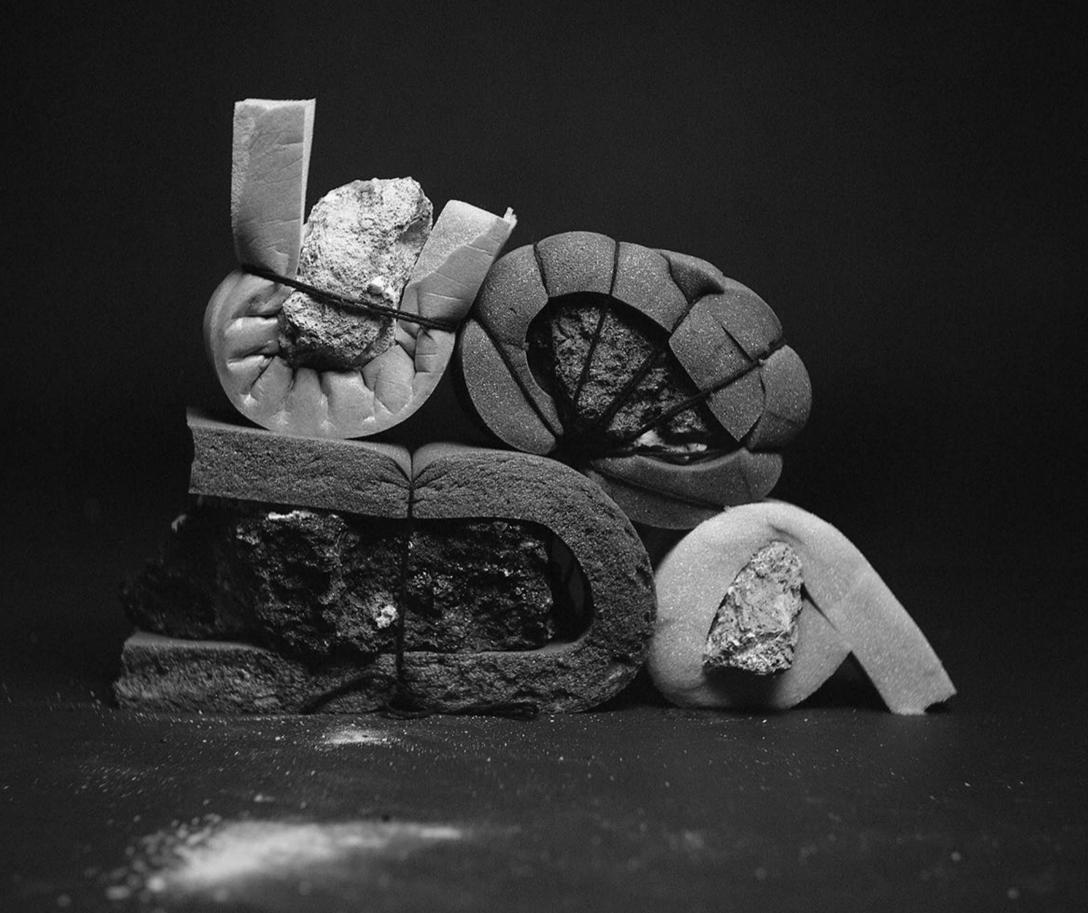

A alguns amigos, amigas e amigues que nos emprestaram partes de seus trabalhos.

À Fátima Aguiar que produziu o asfaltito (o anel fotografado nas mãos de Gal) que é parte da sua poética como artista. Além das duas pedras brancas para o estilingue de Davi (de Golias).

To some friends who lent us parts of their work.

To Fátima Aguiar who produced the *asfaltito* (the ring photographed in Gal's hands) that is part of her poetics as an artist. In addition to the two white stones for David's slingshot.