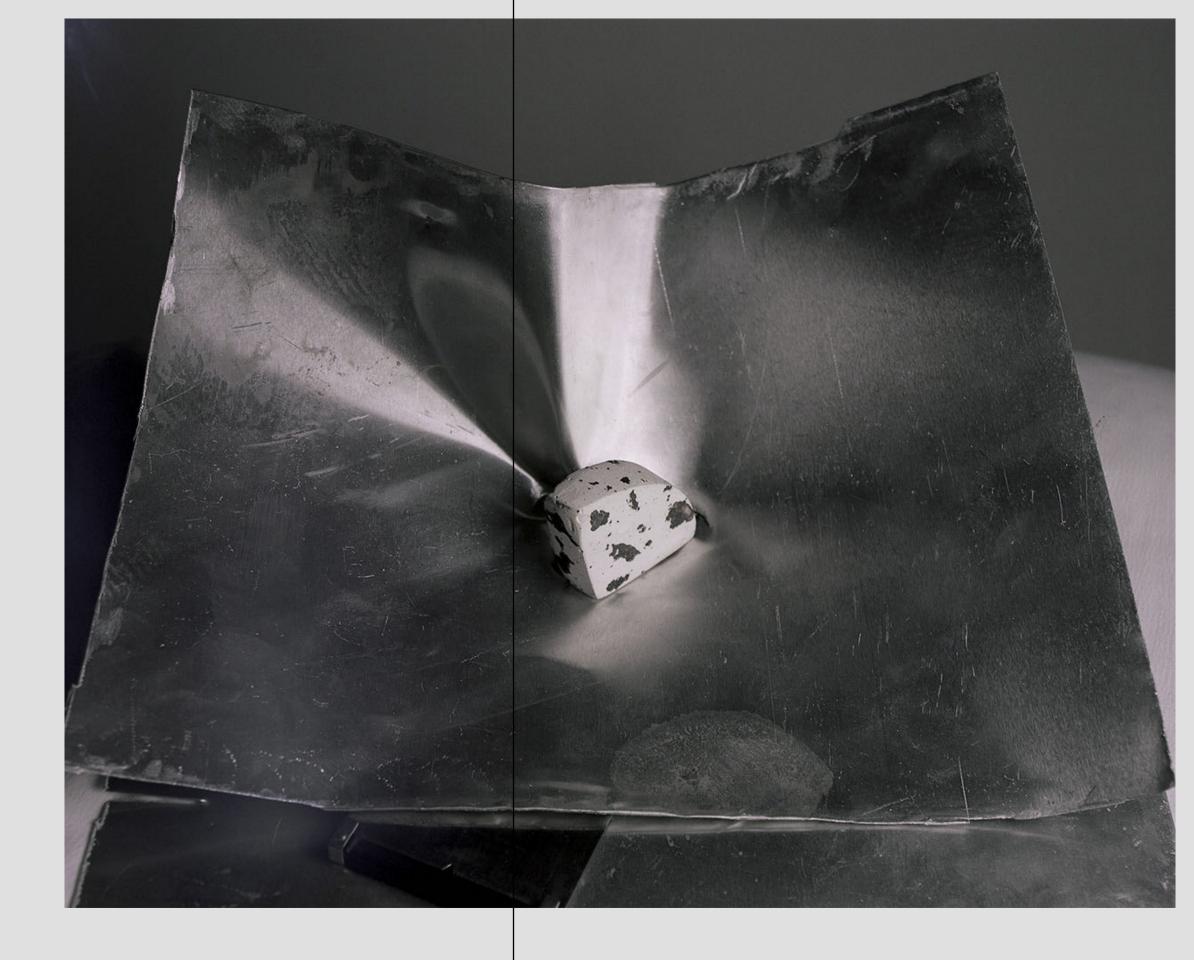

To some friends who lent us parts of their work.

To Fátima Aguiar who produced the *asfaltito* (the ring photographed in Gal's hands) that is part of her poetics as an artist. In addition to the two white stones for David's slingshot.