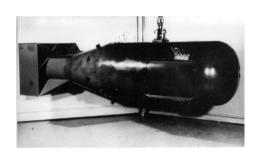

Ao Diego Bresani, amigo e fotógrafo responsável pelas fotografias *Míssil Infantil* e *Salto Infantil*, feitas à distâncias, nós no Rio, ele em Brasília. A impossibilidade de viagens e deslocamentos da pandemia nos fez pedir por essa colaboração delirante.