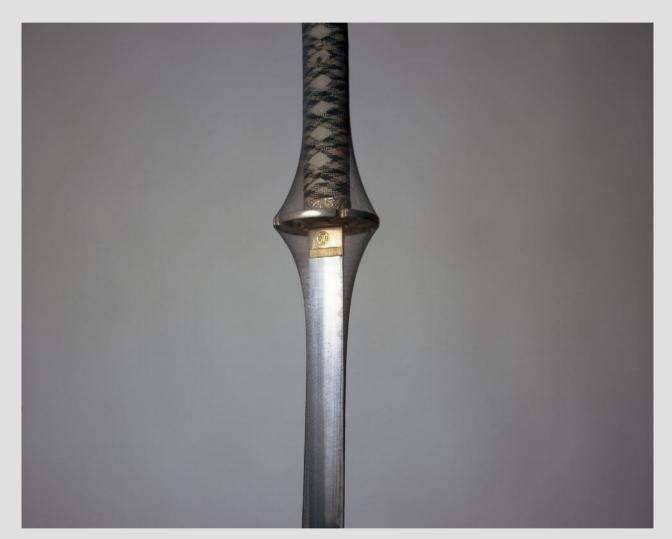

Ao Francisco Brandão, artista que nos trouxe a sua escultura maravilhosa de carneiro com encaixes de pérolas.

Ao Lucas Gibson que nos emprestou uma espada em 2020 somente para a foto mas que está até hoje em nossa casa e logo voltará pra ele.