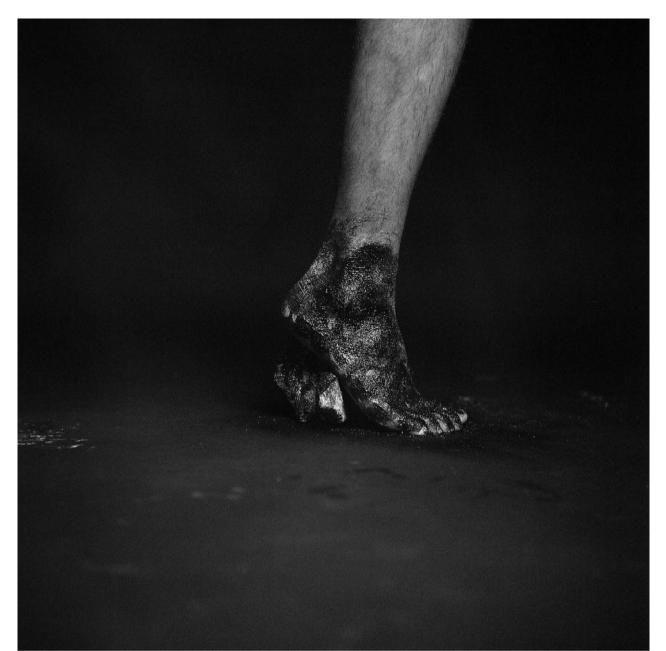

To Diego Bresani, friend and photographer responsible for the *Child rocket* and *Child heels* photographs, taken from a distance, us in Rio, he in Brasília. The pandemic's impossibility of travel and displacement made us ask for this delusional collaboration.