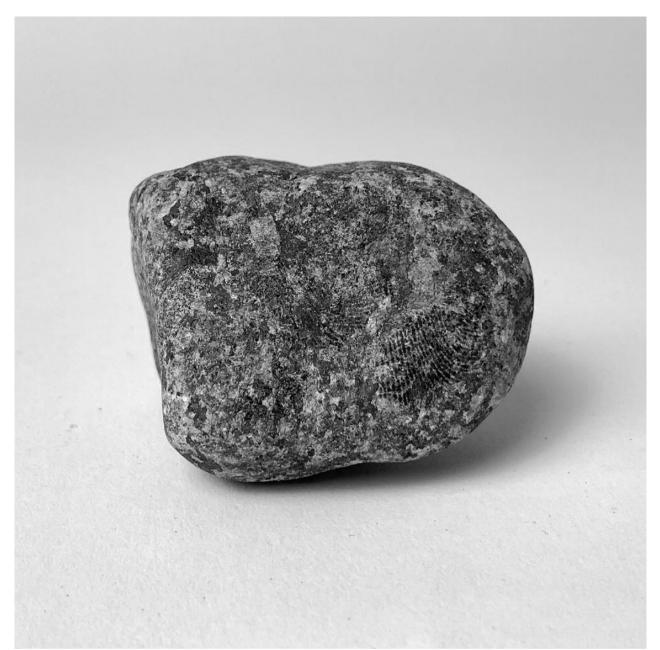

To some friends who lent us parts of their work.

To Fátima Aguiar who produced the *asfaltito* (the ring photographed in Gal's hands) that is part of her poetics as an artist. In addition to the two white stones for David's slingshot.