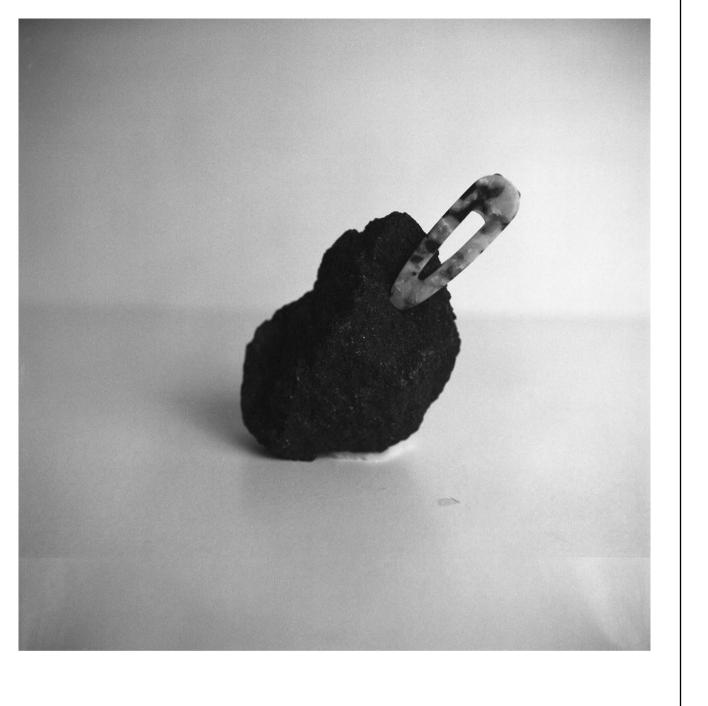

A alguns amigos, amigas e amigues que nos emprestaram partes de seus trabalhos.

À Fátima Aguiar que produziu o asfaltito (o anel fotografado nas mãos de Gal) que é parte da sua poética como artista. Além das duas pedras brancas para o estilingue de Davi (de Golias).

To some friends who lent us parts of their work.

To Fátima Aguiar who produced the *asfaltito* (the ring photographed in Gal's hands) that is part of her poetics as an artist. In addition to the two white stones for David's slingshot.