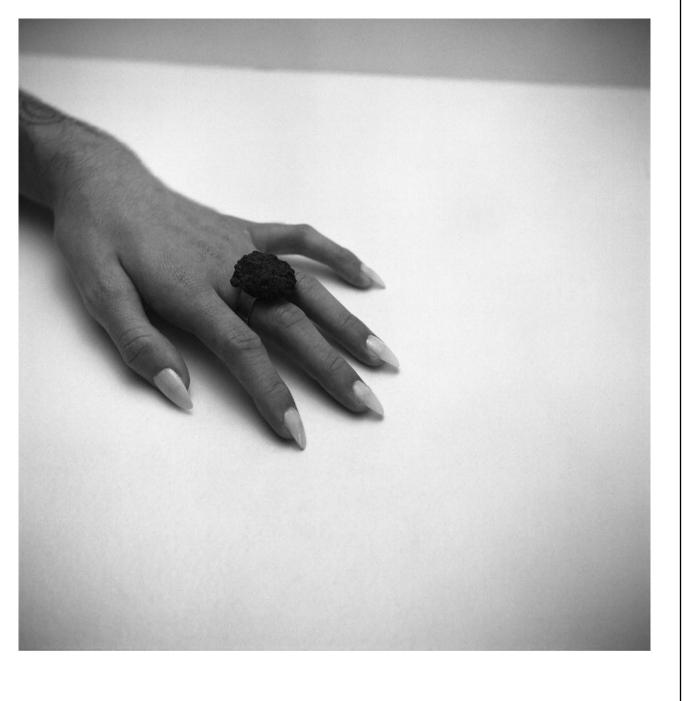

A alguns amigos, amigas e amigues que nos emprestaram partes de seus trabalhos.

À Fátima Aguiar que produziu o asfaltito (o anel fotografado nas mãos de Gal) que é parte da sua poética como artista. Além das duas pedras brancas para o estilingue de Davi (de Golias).

To some friends who lent us parts of their work.

To Fátima Aguiar who produced the *asfaltito* (the ring photographed in Gal's hands) that is part of her poetics as an artist. In addition to the two white stones for David's slingshot.