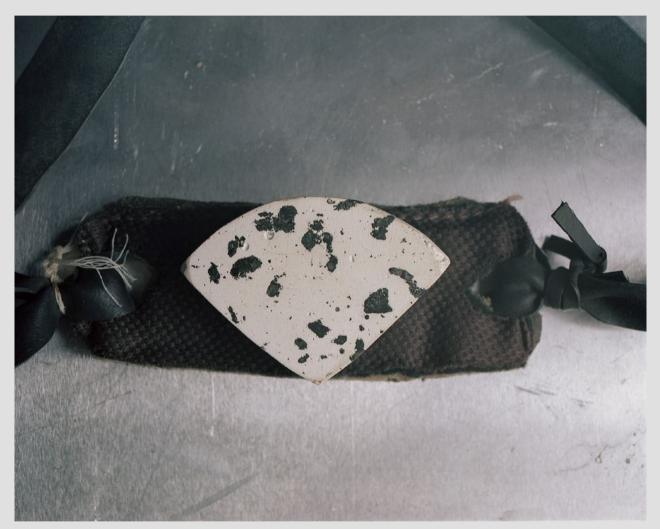

To some friends who lent us parts of their work.

To Fátima Aguiar who produced the *asfaltito* (the ring photographed in Gal's hands) that is part of her poetics as an artist. In addition to the two white stones for David's slingshot.