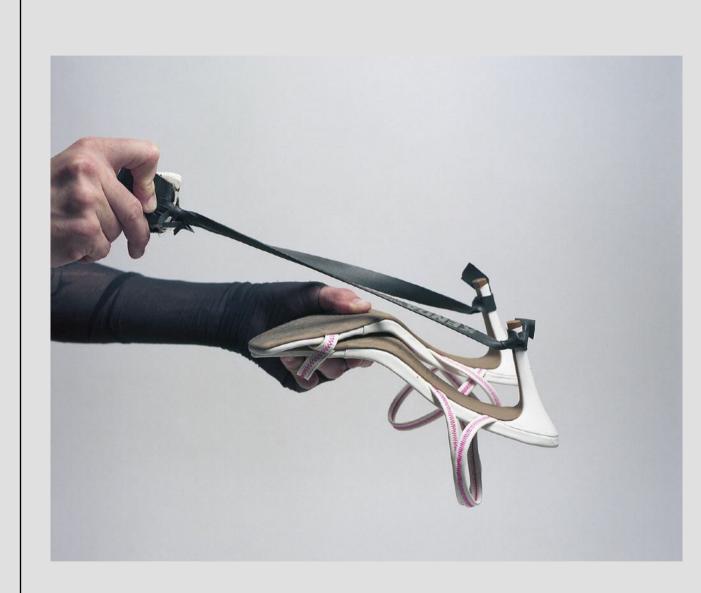

A alguns amigos, amigas e amigues que nos emprestaram partes de seus trabalhos.

À Fátima Aguiar que produziu o asfaltito (o anel fotografado nas mãos de Gal) que é parte da sua poética como artista. Além das duas pedras brancas para o estilingue de Davi (de Golias).

Ao Vinícius Rocha, nosso amigo atual vizinho, que nos atende quando interfonamos pedindo câmera emprestada e rolos de filme.

Ao vô Jerônimo dos Santos que confeccionou o estilingue de Davi com a goiabeira do quintal de sua casa em Queimados.

To some friends who lent us parts of their work.

To Fátima Aguiar who produced the *asfaltito* (the ring photographed in Gal's hands) that is part of her poetics as an artist. In addition to the two white stones for David's slingshot.

To Vinícius Rocha, our friend current neighbor, who helps us when we call asking to borrow a camera and rolls of film.

To grandpa Jerônimo dos Santos who made David's slingshot with the guava tree in the backyard of his house in Queimados.