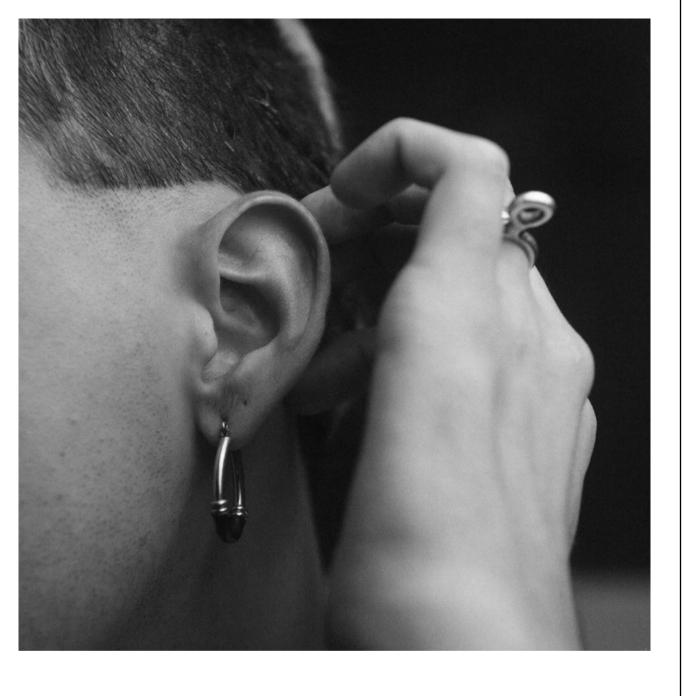

A alguns amigos, amigas e amigues que nos emprestaram partes de seus trabalhos.

À Fátima Aguiar que produziu o asfaltito (o anel fotografado nas mãos de Gal) que é parte da sua poética como artista. Além das duas pedras brancas para o estilingue de Davi (de Golias).

To some friends who lent us parts of their work.

To Fátima Aguiar who produced the *asfaltito* (the ring photographed in Gal's hands) that is part of her poetics as an artist. In addition to the two white stones for David's slingshot.